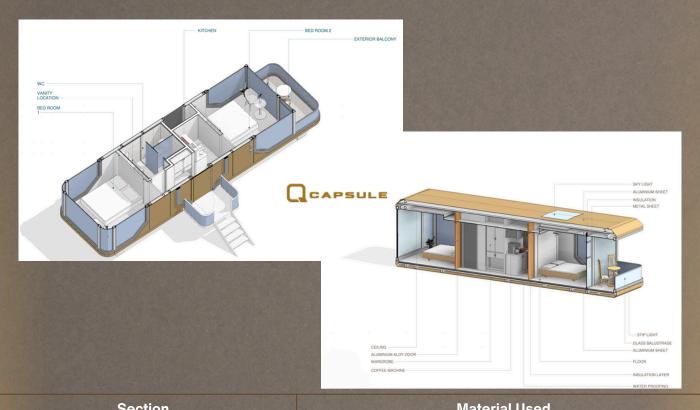

# CAPSULE Q115X

Q115X delivers modern luxury with sleek design and serene comfort. Each bedroom is a private retreat, featuring floor-to-ceiling windows that flood the space with natural light and connect you to the surrounding landscape.

Luxury Bedroom Spacious Bathoom Full-service Kitchen Living Room

Balcony

#### CONSTRUCTION AND MATERIALS

| Section                                    | Material Used                                                                                                                             |
|--------------------------------------------|-------------------------------------------------------------------------------------------------------------------------------------------|
| Main Body Frame System                     | Reinforced fullywelded steel structure system                                                                                             |
| Exterior and Thermal Insulation System     | High density external cladding and internal wall insulation                                                                               |
| Exterior shell Top, Bottom and wall System | Aluminum Panels for top and bottom Cladding Sheets - Insulated                                                                            |
| Interior shell sides<br>Wall System        | fibercarbon crystal/calccium silicate board                                                                                               |
| Ceiling System                             | fibercarbon crystal/calccium silicate board/aluminum plate                                                                                |
| Door and<br>Window System                  | Double Glazed Insulated tempered hollow LOW-<br>Emmission glass, Screen window and Solid Door<br>(Broken Thermal & dynamic Bridge System) |
| Glass Curtain<br>Wall System               | Double tempered hollow LOW-E glass 10+20A+10 and 8+14A+8                                                                                  |
| Floor System                               | Base Concrete Foor slaber special high density topped with advanced composite wood floor and marble                                       |

#### CONSTRUCTION AND LAYOUT