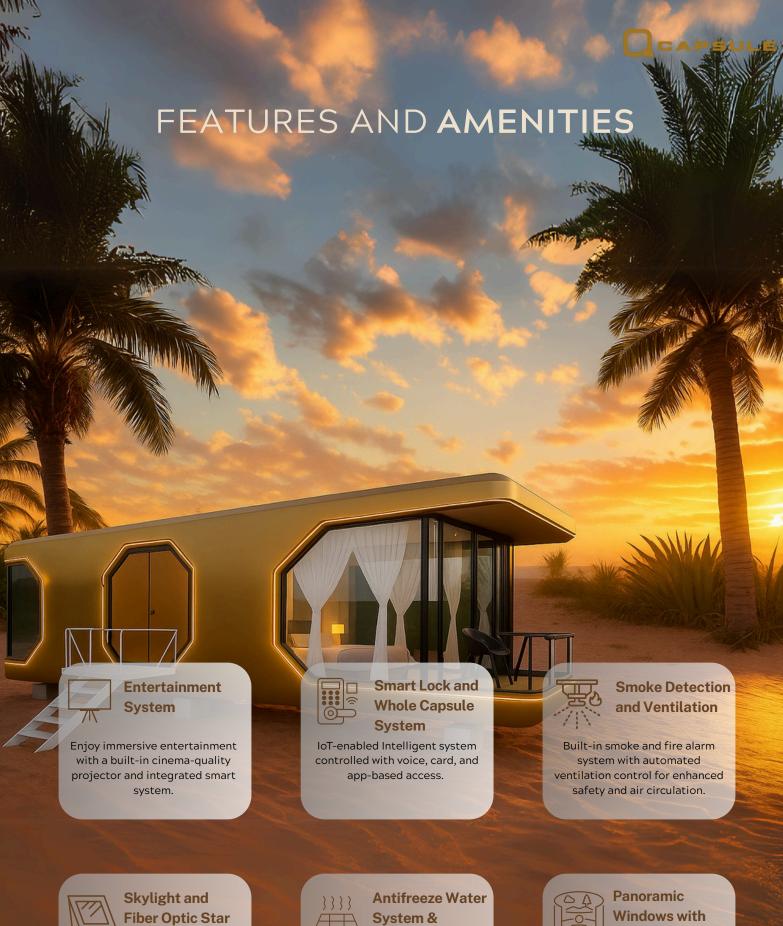

#### **Heated Floors**

Electrically controlled water system and antifreeze plumbing and built-in underfloor heating.

#### **Smart Curtains**

Experience unobstructed views through floor-to-ceiling windows, paired with electric curtains that adjust lighting and privacy at the touch of a button.