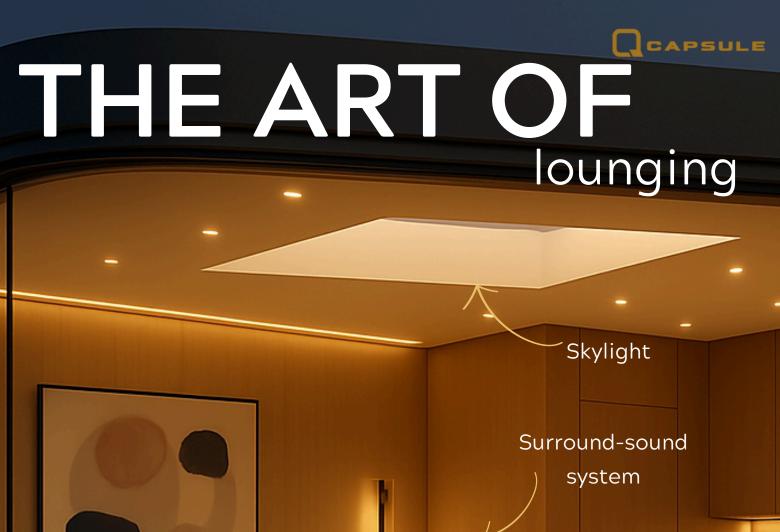

#### Ceiling

Personalized ceiling design featuring a real skylight and a built-in star light effect for a unique atmosphere.