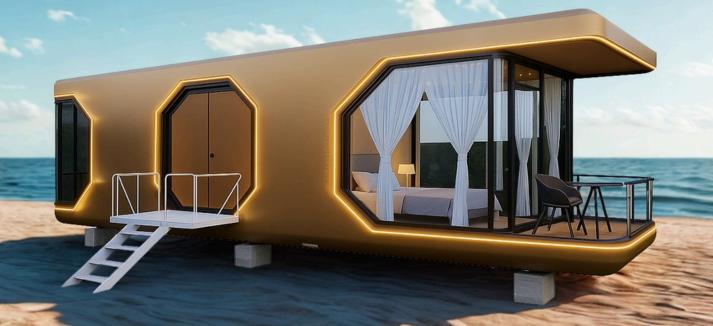

# CAPSULE Q115X

Q115X delivers modern luxury with sleek design and serene comfort. Each bedroom is a private retreat, featuring floor-to-ceiling windows that flood the space with natural light and connect you to the surrounding landscape.

Luxury Bedroom Spacious Bathoom Full-service Kitchen Living Room

Balcony

#### **Smart Curtains**

Experience unobstructed views through floor-to-ceiling windows, paired with electric curtains that adjust lighting and privacy at the touch of a button.