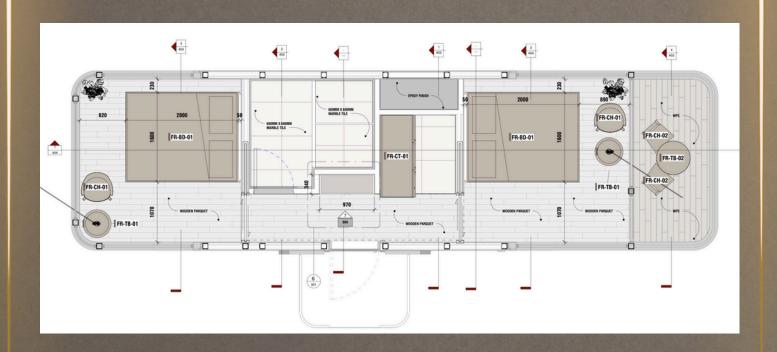

|
| Ceiling System                             | fibercarbon crystal/calccium silicate board/aluminum plate                                                                                |
| Door and<br>Window System                  | Double Glazed Insulated tempered hollow LOW-<br>Emmission glass, Screen window and Solid Door<br>(Broken Thermal & dynamic Bridge System) |
| Glass Curtain<br>Wall System               | Double tempered hollow LOW-E glass 10+20A+10 and 8+14A+8                                                                                  |
| Floor System                               | Base Concrete Foor slaber special high density topped with advanced composite wood floor and marble                                       |



#### CONSTRUCTION AND LAYOUT