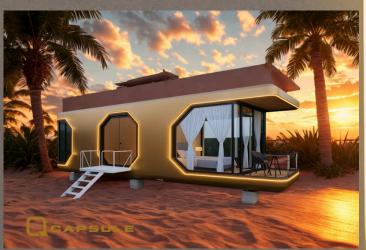

# CAPSULE Q115X

Q115X delivers modern luxury with sleek design and serene comfort. Each bedroom is a private retreat, featuring floor-to-ceiling windows that flood the space with natural light and connect you to the surrounding landscape.

Luxury Bedroom Spacious Bathoom Full-service Kitchen Living Room

Balcony