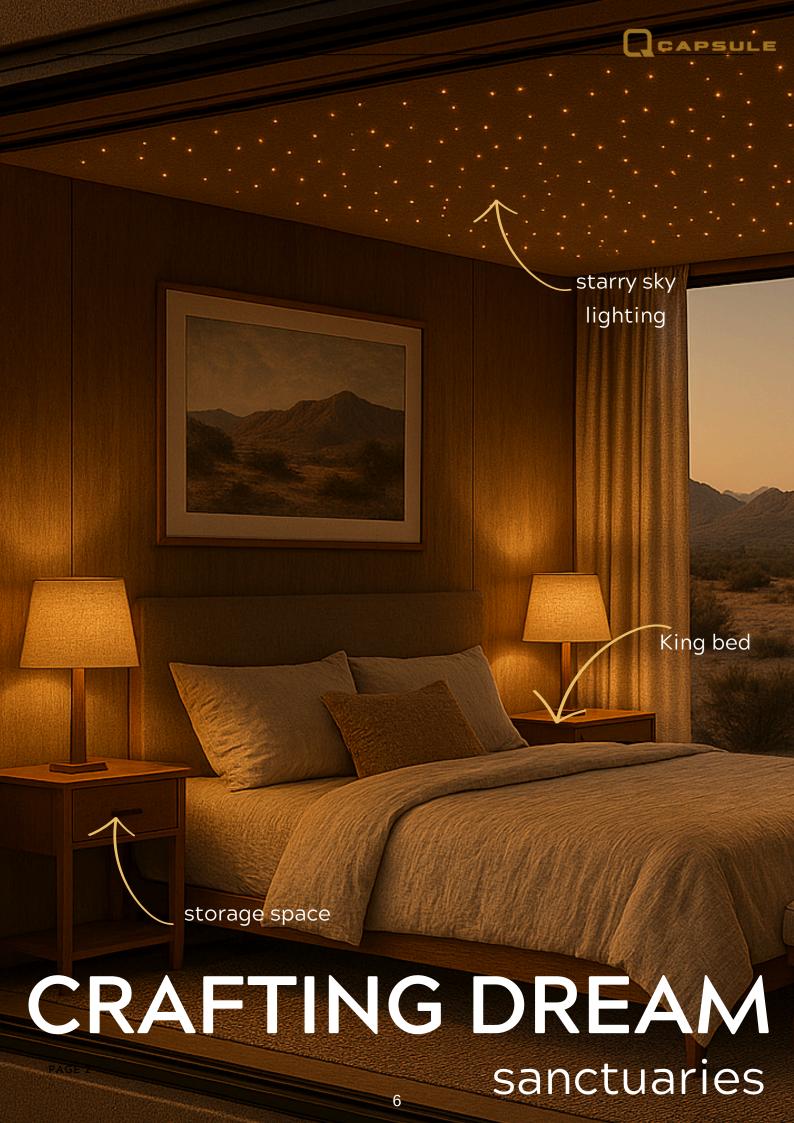

# CAPSULE Q115X

Q115X delivers modern luxury with sleek design and serene comfort. Each bedroom is a private retreat, featuring floor-to-ceiling windows that flood the space with natural light and connect you to the surrounding landscape.

#### Ceiling

Personalized ceiling design featuring a real skylight and a built-in star light effect for a unique atmosphere.