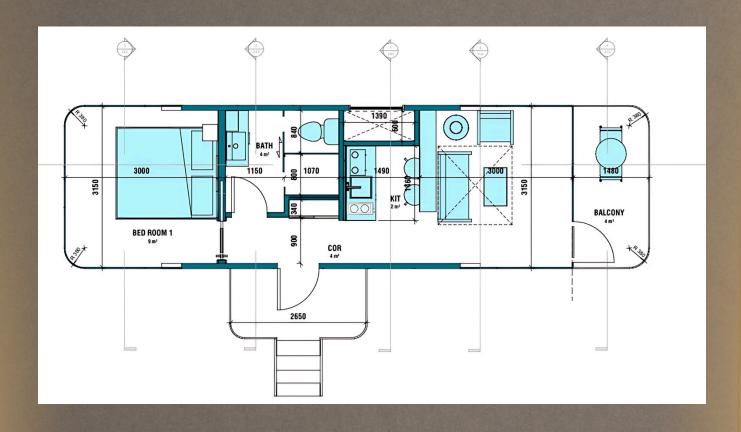

|
| Ceiling System                             | fibercarbon crystal/calccium silicate board/aluminum plate                                                                                |
| Door and<br>Window System                  | Double Glazed Insulated tempered hollow LOW-<br>Emmission glass, Screen window and Solid Door<br>(Broken Thermal & dynamic Bridge System) |
| Glass Curtain<br>Wall System               | Double tempered hollow LOW-E glass 10+20A+10 and 8+14A+8                                                                                  |
| Floor System                               | Base Concrete Foor slaber special high density topped with advanced composite wood floor and marble                                       |



#### CONSTRUCTION AND LAYOUT