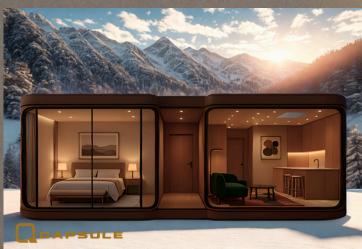

# CAPSULE Q115X

Q115X delivers modern luxury with sleek design and serene comfort. Each bedroom is a private retreat, featuring floor-to-ceiling windows that flood the space with natural light and connect you to the surrounding landscape.

Luxury Bedroom Spacious Bathoom Full-service Kitchen Living Room

Balcony